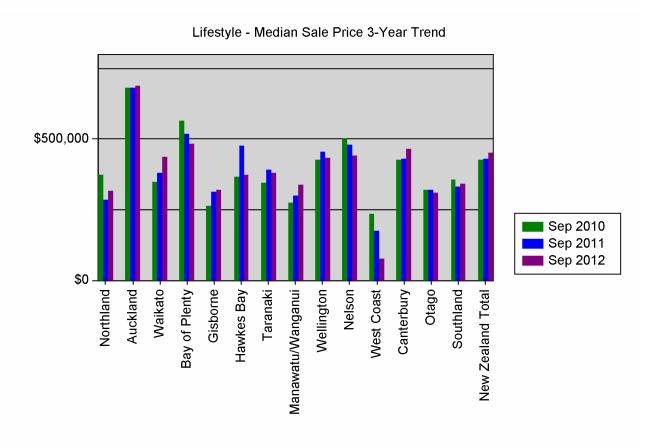

#### Median Sales, Lifestyle - 3 year comparison

| District          | Sep 2010  | Sep 2011  | Aug 2012  | Sep 2012  |
|-------------------|-----------|-----------|-----------|-----------|
| Northland         | \$375,000 | \$285,000 | \$330,000 | \$317,500 |
| Auckland          | \$681,250 | \$681,500 | \$699,500 | \$689,000 |
| Waikato           | \$350,000 | \$382,500 | \$467,500 | \$436,000 |
| Bay of Plenty     | \$565,000 | \$520,000 | \$460,000 | \$482,500 |
| Gisborne          | \$264,750 | \$315,000 | \$320,000 | \$320,000 |
| Hawkes Bay        | \$367,500 | \$475,000 | \$382,500 | \$372,000 |
| Taranaki          | \$344,688 | \$390,650 | \$360,000 | \$380,000 |
| Manawatu/Wanganui | \$275,000 | \$300,000 | \$332,500 | \$340,000 |
| Wellington        | \$427,500 | \$455,000 | \$447,500 | \$434,500 |
| Nelson            | \$500,000 | \$480,000 | \$390,000 | \$442,500 |
| West Coast        | \$235,000 | \$174,500 | \$85,000  | \$75,250  |
| Canterbury        | \$427,500 | \$430,000 | \$500,000 | \$465,000 |
| Otago             | \$320,000 | \$321,250 | \$318,500 | \$310,000 |
| Southland         | \$357,500 | \$330,000 | \$285,550 | \$340,750 |
| New Zealand Total | \$427,500 | \$430,000 | \$455,000 | \$450,000 |