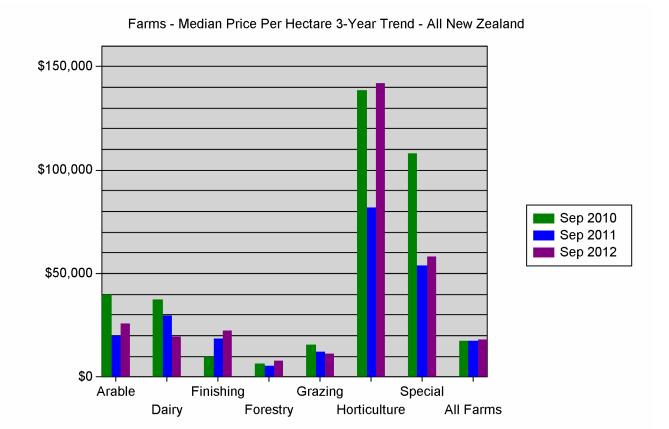

# Median Selling Price Per Hectare (3 month) - Comparison of All Rural Sales by District and Type

| Rural Property Type |                 | Sep 2010    | Sep 2011  | Aug 2012    | Sep 2012    |
|---------------------|-----------------|-------------|-----------|-------------|-------------|
| New Zealand         | Arable          | \$40,000    | \$20,197  | \$24,025    | \$25,629    |
|                     | Dairy           | \$37,634    | \$29,668  | \$24,492    | \$19,604    |
|                     | Finishing       | \$9,735     | \$18,735  | \$20,941    | \$22,468    |
|                     | Forestry        | \$6,222     | \$5,714   | \$4,400     | \$7,778     |
|                     | Grazing         | \$15,691    | \$12,330  | \$11,297    | \$11,444    |
|                     | Horticulture    | \$138,335   | \$82,000  | \$130,000   | \$141,968   |
|                     | Special         | \$108,017   | \$54,054  | \$19,934    | \$58,022    |
|                     | Total All Farms | \$17,447    | \$17,694  | \$17,955    | \$18,041    |
| Northland           | Arable          |             |           |             |             |
|                     | Dairy           | \$17,051    | \$21,500  | \$11,830    | \$9,288     |
|                     | Finishing       |             |           | \$48,305    | \$48,744    |
|                     | Forestry        |             |           |             |             |
|                     | Grazing         | \$8,741     | \$5,969   | \$10,464    | \$6,366     |
|                     | Horticulture    | \$157,626   | \$80,593  |             | \$10,537    |
|                     | Special         |             |           | \$13,273    |             |
|                     | Total All Farms | \$22,402    | \$6,353   | \$10,765    | \$8,266     |
| Auckland            | Arable          |             |           |             |             |
|                     | Dairy           | \$57,471    |           |             |             |
|                     | Finishing       |             | \$57,676  | \$61,280    | \$34,830    |
|                     | Forestry        |             |           |             |             |
|                     | Grazing         | \$18,258    | \$20,892  | \$19,697    | \$21,194    |
|                     | Horticulture    |             | \$800,851 | \$219,373   | \$291,850   |
|                     | Special         | \$189,783   |           | \$185,714   | \$138,261   |
|                     | Total All Farms | \$18,450    | \$30,030  | \$48,579    | \$43,581    |
| Waikato             | Arable          | \$45,333    | \$12,857  | \$16,987    | \$16,987    |
|                     | Dairy           | \$35,070    | \$47,343  | \$42,166    | \$25,857    |
|                     | Finishing       |             |           | \$53,255    | \$30,993    |
|                     | Forestry        |             |           |             |             |
|                     | Grazing         | \$20,742    | \$21,130  | \$23,546    | \$12,494    |
|                     | Horticulture    | \$150,844   |           | \$115,000   | \$115,000   |
|                     | Special         | \$1,049,180 | \$128,121 | \$716,999   | \$1,359,143 |
|                     | Total All Farms | \$34,776    | \$24,890  | \$32,425    | \$16,987    |
| Bay of Plenty       | Arable          | \$40,000    |           |             |             |
|                     | Dairy           |             | \$20,805  | \$36,667    |             |
|                     | Finishing       |             |           | \$28,841    | \$24,348    |
|                     | Forestry        |             |           |             |             |
|                     | Grazing         | \$20,887    | \$30,048  | \$43,778    | \$10,526    |
|                     | Horticulture    | \$153,834   | \$96,044  | \$162,500   | \$145,822   |
|                     | Special         |             |           | \$1,350,000 | \$1,350,000 |
|                     | Total All Farms | \$106,806   | \$51,457  | \$115,000   | \$133,458   |
| Gisborne            | Arable          |             | \$78,351  | \$23,871    | \$23,871    |
|                     | Dairy           |             |           | \$9,469     | \$9,469     |
|                     | Finishing       | \$4,897     | \$739     | \$37,982    |             |
|                     | Forestry        | \$8,721     | \$4,691   | \$3,765     | \$5,916     |
|                     |                 |             |           |             |             |